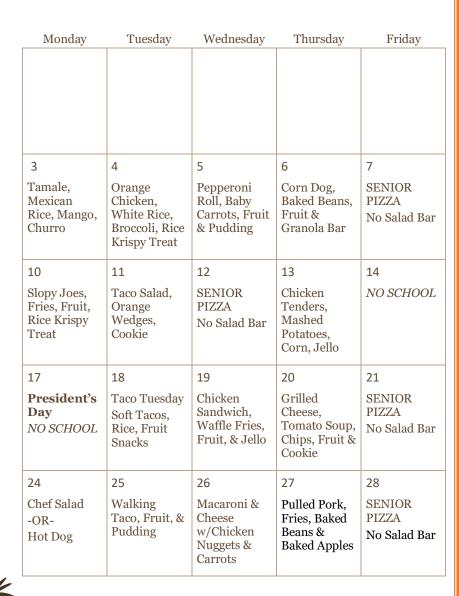

#### **HOMEMADE TAMALES!!!**

Miss Deemer's Spanish classes will be making homemade tamales to be served on Monday, Feb. 3<sup>rd</sup>. You will get a choice of Chicken or Pork. Tamales are traditionally eaten in Mexico on Feb. 2<sup>nd</sup>, for Dia de la Candelaria. Order yours EARLY!!